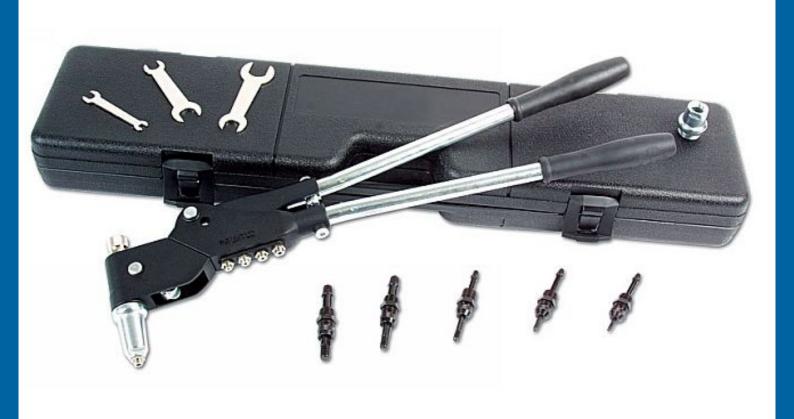

## Long Handle Swivel Head Riveter Set

Long handled riveter and RivNut tool, with swivel head.

## **Additional Information**

- One handed operation, with 360° swivel action; overall length 570mm (handle length 350mm).
- Suitable for: 3.2, 4.0, 4.8 and 6.4mm rivets.
- Suitable for: M4, M5, M6, M8 and M10 nut rivets.
- Nut Rivets and Rivets available separately, please see Laser part nos. 0981 0983, 3643 3644 and 1800 1802. Connect offer sets of assorted rivets, please see part nos. 31843 and 31844.
- Spare mandrils available please see Laser part nos. 2770 (M4), 2771 (M5), 2772 (M6), 2773 (M8) and 2774 (M10).